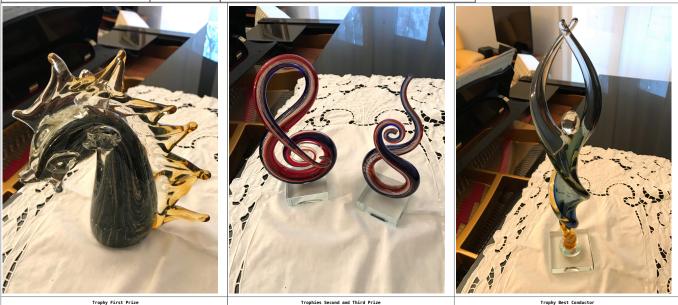

The Grand Prix Competition winner will receive a 'Seahorse' (the decoration of the Venetian Gondola), in Murano glass and especially hand-crafted for the Competition. The second prize-winner and the third prize winners will also receive a beautiful sculpture in Murano glass.

The Jury will also award with a Diploma of Merit and a sculpture in Murano glass the best Conductor of the entire Competition. The Committee reserves the right to add other prizes.

Choirs will be judged according the following criteria: